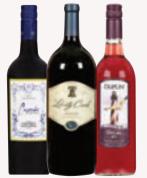

Robert Mondavi Woodbridge, **Barefoot or** Yellow Tail Cabernet 750 mL.

99

With Card

2

DODER

atural

Pabst Blue Ribbon, Bud Ice,

Busch, Natural, Naturdays,