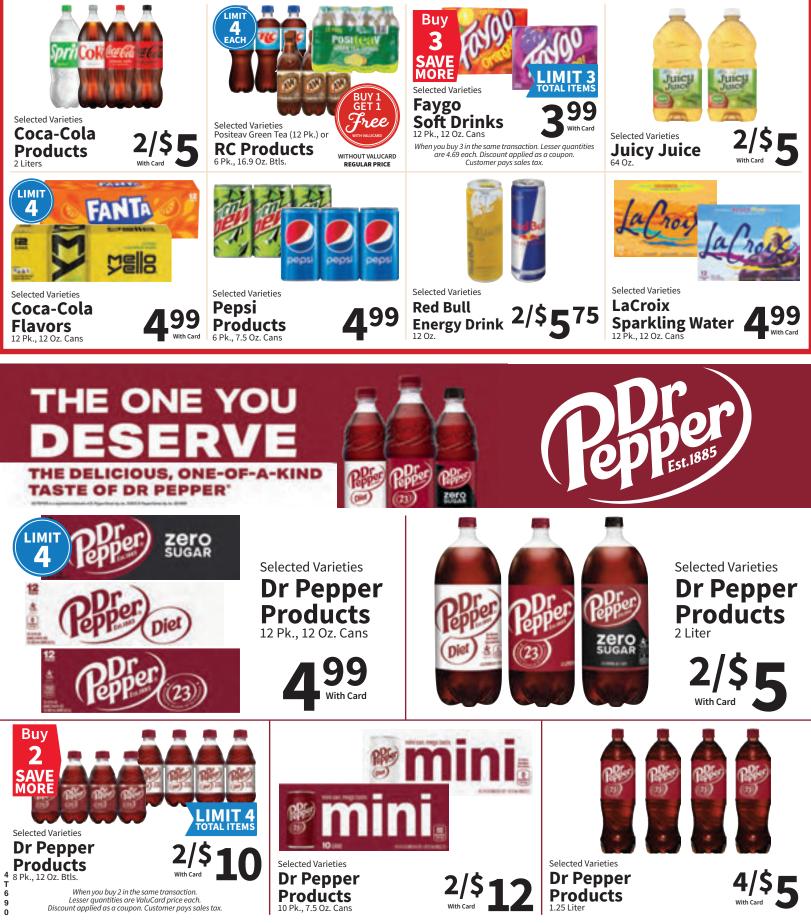

ors

or Yuengling

24 Pk., 12 Oz. Cans or Btls.



Robert Mondavi Woodbridge, **Barefoot or** Yellow Tail Cabernet 750 mL.

99

With Card

2

DODER



atural

Pabst Blue Ribbon, Bud Ice,

Busch, Natural, Naturdays,

Montucky Cold Snacks or

Miller High Life

12 Pk., 12 Oz. Cans

Sutter Home (4 Pk.), **Gnarly Head or Dark Horse** 750 mL.



899





**9**99

Josh Cellars Reserve Cabernet (750 mL.) or **Black Box** 3 Liter



Redd's Apple Ale, Stella Artois, Heineken or Dos Equis 12 Pk., 12 Oz. Cans or Btls.



ISTED TEA

**99** 



Founders (15 Pk. Cans), Sierra Nevada,





Topo Chico Hard Seltzer Variety or Ranch Water, Happy Dad Hard Seltzer,

Truly or White Claw 12 Pk., 12 Oz. Cans or Btls.



ANDSHARK

Yuengling Flight, Michelob Ultra, Landshark or

12 Pk., 12 Oz. Cans or Btls.









## Buy More SAVE MORE

## **EVERYDAY BRAND VALUES** FOR EVERYTHING YOU VALUE

### Bringing you the quality store brands your family can always trust.





Deals







## MAKE SIMPLY DONE Your household helper



## Food storage

made easy. Quality products to get things done.

# Simply Cone® ready for life®