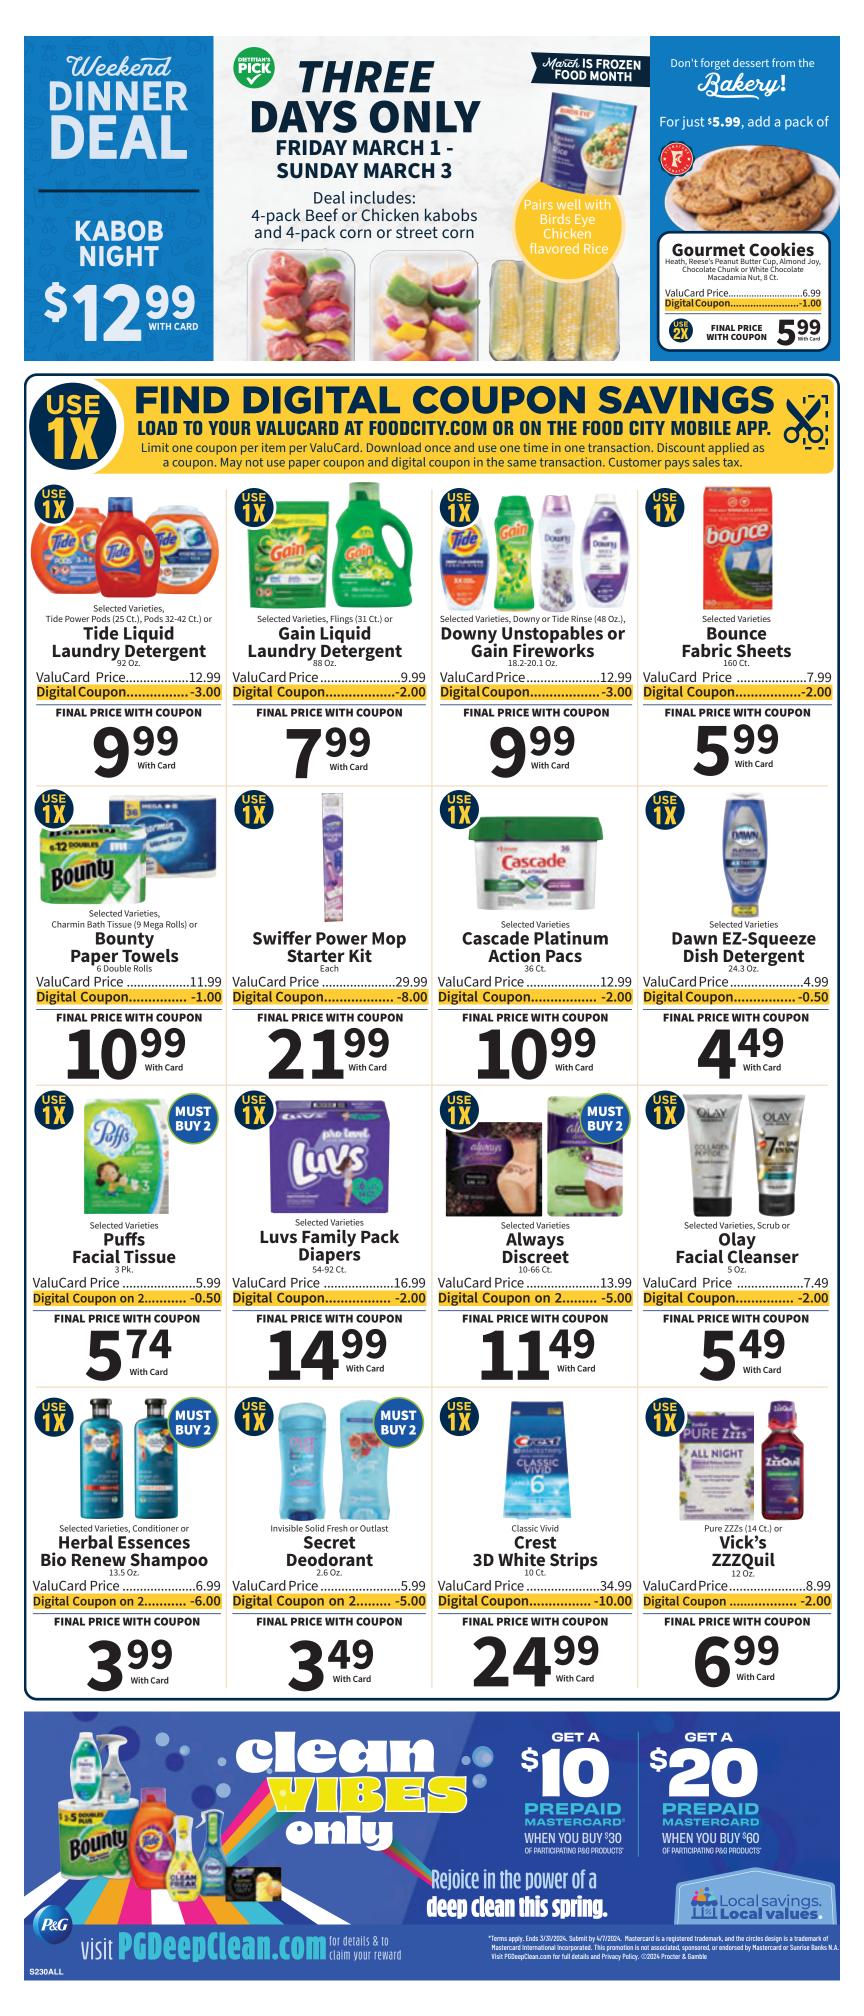

FO like FOOD 🔀 🖽 Y Nobody does



Chattanooga, Cleveland, Dayton, East Ridge, Harrison, Hixson, Ooltewah, Red Bank, Soddy Daisy

**SALE DATES:** Wed., February 28 -Tues., March 5, 2024



Fresh From the Grill! **SUPER BURGER FAMILY MEAL** 4 Super Burgers and 4 Regular Fries

AVAILABLE 11AM - 7PM



#### SIP, SIP, HOORAY! ALL ITEMS AND PRICES MAY NOT BE AVAIL DRES • AVAILABLE AT PARTICIPATING TN STORES ONLY INE NOT AVAILABLE IN ALL STORES



<sup>4/\$</sup>10

uengling

Bud, Miller, Coors

or Yuengling

24 Pk., 12 Oz. Cans or Btls.



Robert Mondavi Woodbridge, **Barefoot or** Yellow Tail Cabernet 750 mL.

99

With Card

2

DODER



atural

Pabst Blue Ribbon, Bud Ice,

Busch, Natural, Naturdays,

Montucky Cold Snacks or

Miller High Life

12 Pk., 12 Oz. Cans

Sutter Home (4 Pk.), **Gn