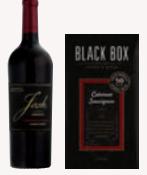

Montucky Cold Snacks or

Miller High Life

12 Pk., 12 Oz. Cans

Sutter Home (4 Pk.), **Gnarly Head or Dark Horse** 750 mL.

899

**9**99

Josh Cellars Reserve Cabernet (750 mL.) or **Black Box** 3 Liter

Redd's Apple Ale, Stella Artois, Heineken or Dos Equis 12 Pk., 12 Oz. Cans or Btls.